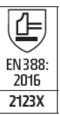

## EN 388:2016

Abrasion resistence: 2
Cut resistence: 1
Tear resistence: 2
Puncture resistence: 3

TDM cut resistance: