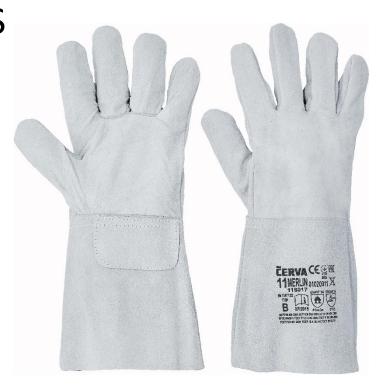

MERLIN WELDING GLOVES

01020011 99 110 MOQ 12/120

size: 11 color: grey

- > Leather gloves from cow split leather, with 15 cm wide cuff, without lining.
- > Certificate: welding type B.